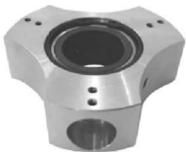

Support for internal modular punches of different size. Each punch can be adjusted in a manner, independent, facilitating the centering of surfaces that are not perfectly circular. Instantaneous application of such support

coupled in a serial manner, turns out to be very useful in the manufacture of coaxial hinges arranged in succession.

Fixed Support Centering - Working on the screws through the specific "key long articulated" supplied, you can move each punch of the support by managing the expansion distance. Can be used within the cavity, cylindrical deep and inaccessible. For optimal centering surfaces that are not perfectly circular.