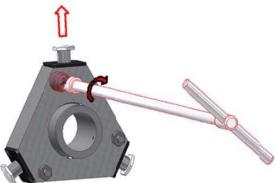

Support Sliding Pneumatic Expansion - The self-centering slides with the tool and the shaft that rotates inside. The self-centering follows the tool and then flows over a circular area already well-crafted and beautifully finished. Through the action of the compressed air, the punches 3 is expanded simultaneously. Follows the tool for the whole processing. The tool acts as a shock absorber and dampens vibration cutting. Maintains the driving shaft constantly axis.

Ensures the highest accuracy in any condition and any length.