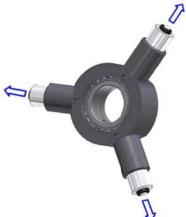

Support for internal modular punches of different size. Each punch can be adjusted in a manner, independent, facilitating the centering of surfaces that are not perfectly circular. Instantaneous application of such support

coupled in a serial manner, turns out to be very useful in the manufacture of coaxial hinges arranged in succession.

Fixed Support Centering - Working on the screws through the specific "key long articulated" supplied, you can move each punch of the support by managing the expansion distance. Can be used within the cavity, cylindrical deep and inaccessible. For optimal centering surfaces that are not perfectly circular.